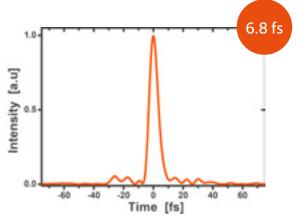

rage Power      | Up to 300 W                   |                   |
|--------------------------|-------------------------------|-------------------|
| Input Energy             | Up to 3 mJ                    |                   |
| Input Pulse Duration     | < 150 fs to 1 ps              |                   |
| Operation Wavelength     | 1030 nm and 515 nm            |                   |
| Repetition Rate          | from single shot up to 40 MHz |                   |
| Throughput               | up to > 80%                   | up to > 50 %      |
| Compression Ratio        | up to > 10                    | up to > 50        |
| Output Pulse Compression | down to < 20 fs               | down to few cycle |
| Long Term Stability      | < 1% rms over 100 hours       |                   |



Sub-two cycle pulse generation with COMPRESS 50

## Compatibility







Satsuma

Tangor

Tangor 300